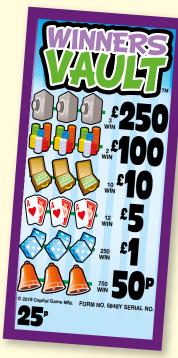

## **MEDIUM AND LARGE SET SIZE!**

10,000 cards @ 25p = £2,500 **PROFIT = £765** 3 Win @ £250 .... £750 2 Win @ £100 .... £200 10 Win @ £10 .... £100 12 Win @ £5 ..... £60 250 Win @ £1 .... £250 750 Win @ 50p .... £375 PAYS OUT £1,735

| 10,08           | 10,080 cards @ $25p = £2,520$ |       |      |  |  |  |
|-----------------|-------------------------------|-------|------|--|--|--|
| PR              | OFI                           | T = : | £785 |  |  |  |
| 3               | Win @                         | £250  | £750 |  |  |  |
| 2               | Win @                         | £100  | £200 |  |  |  |
| 10              | Win @                         | £10   | £100 |  |  |  |
| 12              | Win @                         | £5    | £60  |  |  |  |
| 250             | Win @                         | £1    | £250 |  |  |  |
| 750             | Win @                         | 50p   | £375 |  |  |  |
| PAYS OUT £1,735 |                               |       |      |  |  |  |