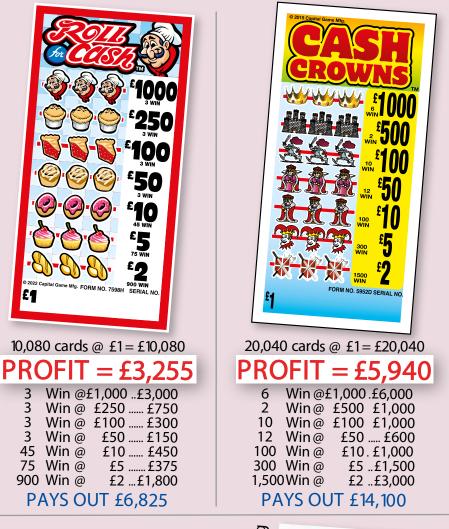

## £1,000 JACKPOT TICKETS!

٤ſ

3

3

3

3

45 Win @

75 Win @

900 Win @

| F | One Window Opening                                                                                                                                                     |
|---|------------------------------------------------------------------------------------------------------------------------------------------------------------------------|
|   | 3,000 cards @ £2 = £6,000                                                                                                                                              |
|   | $PROFIT = \pounds1,300$                                                                                                                                                |
|   | 2 Win @£1,000£2,000<br>2 Win @ £500 . £1,000<br>2 Win @ £200 £400<br>2 Win @ £100 £200<br>4 Win @ £25 £100<br>24 Win @ £5 £120<br>440 Win @ £2 £880<br>PAYS OUT £4,700 |