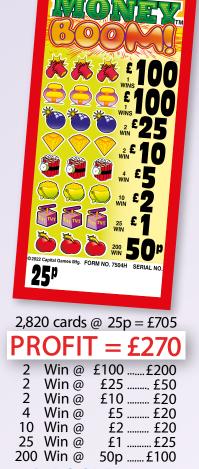

## **25p STANDARD SET SIZE!**

| 2,80 | o cards | @ 25p | $0 = \pm /00$ |
|------|---------|-------|---------------|
| PR   | OFI     | Γ = : | £295          |
| 1    | Win @   | £100. | £100          |
| 1    | Win @   | £90.  | £90           |
| 2    | Win @   | £25.  | £50           |
|      | Win @   | £10.  | £20           |
|      | Win @   | £5.   | £10           |
| 270  | Win @   | 50p.  | £135          |
| Р    | PAYS C  | UT £  | 405           |