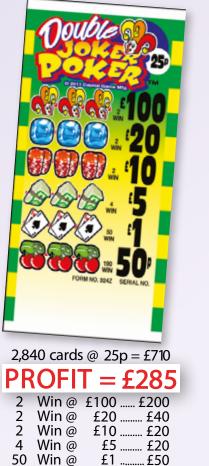

## **QUICK REFERENCE CHART**

| SET<br>SIZE | £2<br>TICKETS | £1<br>TICKETS                                                                | 50p<br>TICKETS                    | 25p<br>TICKETS     |
|-------------|---------------|------------------------------------------------------------------------------|-----------------------------------|--------------------|
| 2,800       |               | FOR REEL<br>KRAZY KINGS<br>CASINO NEVADA<br>SIP AND SLIDE<br>NOTHIN' BUT 7's | ONE EYED JACKS                    | LUCKY DUCKS        |
| 2,820       |               |                                                                              | FOOTBALL MAD                      | MONEY BOOM         |
| 2,840       |               | STEEPLECHASE                                                                 | BINGO TWIST<br>CASH MACHINE       | DOUBLE JOKER POKER |
| 3,000       | BANANAS       | LUCKY DEVIL<br>MONOPOLY                                                      | DARTS & DOMINOES<br>RISE TO POWER | WEEKEND BENDER     |
| 3,599       |               |                                                                              | BLACK DIAMOND                     |                    |
| 5,000       |               | CLASSIC TRIPLE 777's                                                         | LOADED WITH CASH                  |                    |
| 10,000      |               |                                                                              |                                   | WINNERS VAULT      |
| 10,080      |               | LOADSA LOLLY<br>ROLL FOR CASH                                                | MONEY MAGIC<br>BARREL OF BUCKS    | TREASURE HUNT      |
| 20,040      |               | CASH CROWNS                                                                  |                                   |                    |