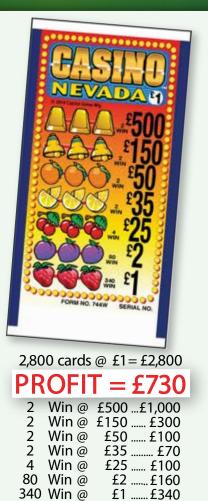

## **£1 STANDARD SET SIZE!**

| 3,000 cards @ £1=£3,000 |       |      |       |  |
|-------------------------|-------|------|-------|--|
| PR                      | OFI   | T =  | £810  |  |
| 2                       | Win @ | £300 | £600  |  |
| 2                       | Win @ | £100 | £200  |  |
| 2                       | Win @ | £50  | £100  |  |
|                         | Win @ | £15  | £300  |  |
| 80                      | Win @ | £5   | £400  |  |
| 295                     | Win @ | £2   | £590  |  |
| P                       | AYS O | UT £ | 2,190 |  |

PAYS OUT £2,190

PAYS OUT £2,070

#### $3,000 \text{ cards } @ \pm 1 = \pm 3,000$ **PROFIT = \pm 810**

| 2               | Win @ | £300 £600 |  |
|-----------------|-------|-----------|--|
|                 |       | £100 £200 |  |
| 2               | Win @ | £50 £100  |  |
|                 | Win @ | £15 £300  |  |
|                 | Win @ | £5 £400   |  |
| 295             | Win @ | £2 £590   |  |
| PAYS OUT £2,190 |       |           |  |