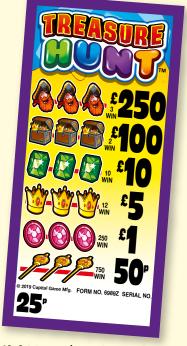

## **QUICK REFERENCE CHART**

| SET<br>SIZE | £2<br>TICKETS | £1<br>TICKETS                                                                | 50p<br>TICKETS                    | 25p<br>TICKETS     |
|-------------|---------------|------------------------------------------------------------------------------|-----------------------------------|--------------------|
| 2,800       |               | FOR REEL<br>KRAZY KINGS<br>CASINO NEVADA<br>SIP AND SLIDE<br>NOTHIN' BUT 7's | ONE EYED JACKS                    | LUCKY DUCKS        |
| 2,820       |               |                                                                              | FOOTBALL MAD                      | MONEY BOOM         |
| 2,840       |               | STEEPLECHASE                                                                 | BINGO TWIST<br>CASH MACHINE       | DOUBLE JOKER POKER |
| 3,000       | BANANAS       | LUCKY DEVIL<br>MONOPOLY                                                      | DARTS & DOMINOES<br>RISE TO POWER | WEEKEND BENDER     |
| 3,599       |               |                                                                              | BLACK DIAMOND                     |                    |
| 5,000       |               | CLASSIC TRIPLE 777's                                                         | LOADED WITH CASH                  |                    |
| 10,000      |               |                                                                              |                                   | WINNERS VAULT      |
| 10,080      |               | LOADSA LOLLY<br>ROLL FOR CASH                                                | MONEY MAGIC<br>BARREL OF BUCKS    | TREASURE HUNT      |
| 20,040      |               | CASH CROWNS                                                                  |                                   |                    |