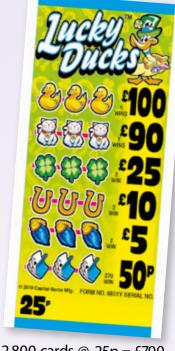

## **25p STANDARD SET SIZE!**

| 2,80 | o cards | @ 25p | $0 = \pm /00$ |
|------|---------|-------|---------------|
| PR   | OFI     | Γ = : | £295          |
| 1    | Win @   | £100. | £100          |
| 1    | Win @   | £90.  | £90           |
| 2    | Win @   | £25.  | £50           |
|      | Win @   | £10.  | £20           |
|      | Win @   | £5.   | £10           |
| 270  | Win @   | 50p.  | £135          |
| Р    | PAYS C  | UT £  | 405           |

## **QUICK REFERENCE CHART**

| SET<br>SIZE | £2<br>TICKETS | £1<br>TICKETS                                                                | 50p<br>TICKETS                    | 25p<br>TICKETS     |
|-------------|---------------|------------------------------------------------------------------------------|-----------------------------------|--------------------|
| 2,800       |               | FOR REEL<br>KRAZY KINGS<br>CASINO NEVADA<br>SIP AND SLIDE<br>NOTHIN' BUT 7's | ONE EYED JACKS                    | LUCKY DUCKS        |
| 2,820       |               |                                                                              | FOOTBALL MAD                      | MONEY BOOM         |
| 2,840       |               | STEEPLECHASE                                                                 | BINGO TWIST<br>CASH MACHINE       | DOUBLE JOKER POKER |
| 3,000       | BANANAS       | LUCKY DEVIL<br>MONOPOLY                                                      | DARTS & DOMINOES<br>RISE TO POWER | WEEKEND BENDER     |
| 3,599       |               |                                                                              | BLACK DIAMOND                     |                    |
| 5,000       |               | CLASSIC TRIPLE 777's                                                         | LOADED WITH CASH                  |                    |
| 10,000      |               |                                                                              |                                   | WINNERS VAULT      |
| 10,080      |               | LOADSA LOLLY<br>ROLL FOR CASH                                                | MONEY MAGIC<br>BARREL OF BUCKS    | TREASURE HUNT      |
| 20,040      |               | CASH CROWNS                                                                  |                                   |                    |