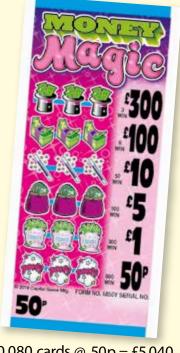

## **QUICK REFERENCE CHART**

| SET<br>SIZE | £2<br>TICKETS | £1<br>TICKETS                                                                | 50p<br>TICKETS                    | 25p<br>TICKETS     |
|-------------|---------------|------------------------------------------------------------------------------|-----------------------------------|--------------------|
| 2,800       |               | FOR REEL<br>KRAZY KINGS<br>CASINO NEVADA<br>SIP AND SLIDE<br>NOTHIN' BUT 7's | ONE EYED JACKS                    | LUCKY DUCKS        |
| 2,820       |               |                                                                              | FOOTBALL MAD                      | MONEY BOOM         |
| 2,840       |               | STEEPLECHASE                                                                 | BINGO TWIST<br>CASH MACHINE       | DOUBLE JOKER POKER |
| 3,000       | BANANAS       | LUCKY DEVIL<br>MONOPOLY                                                      | DARTS & DOMINOES<br>RISE TO POWER | WEEKEND BENDER     |
| 3,599       |               |                                                                              | BLACK DIAMOND                     |                    |
| 5,000       |               | CLASSIC TRIPLE 777's                                                         | LOADED WITH CASH                  |                    |
| 10,000      |               |                                                                              |                                   | WINNERS VAULT      |
| 10,080      |               | LOADSA LOLLY<br>ROLL FOR CASH                                                | MONEY MAGIC<br>BARREL OF BUCKS    | TREASURE HUNT      |
| 20,040      |               | CASH CROWNS                                                                  |                                   |                    |