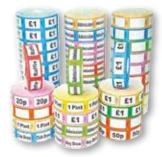

@£1,000£2,000<br>2 Win @ £500 . £1,000<br>2 Win @ £200 £400<br>2 Win @ £100 £200<br>4 Win @ £25 £100<br>24 Win @ £5 £120<br>440 Win @ £2 £880<br>PAYS OUT £4,700 |



AMS Popp-Opens® Lottery 01959 564 331 (1) info@automaticmachineservices.co.uk 🖂 www.automaticmachinservices.co.uk (#)

## **ALTERNATIVE TICKETS!**



## **Exclusive to AMS**

BINGO

### **Bingo:**

- Auto caller
- Winning ticket notification
- Card validation
- Easy set up
- Easy play
- **Rich graphics**

### **Fundraising:**

- **Tote tickets**
- Lottery draws
- Raffles
- **Rich** audio

### **Entertainment:**

- Higher or lower
- Open the box
- Spin the wheel



**.OTTERY** 

20

30

DRAW

TOTE

TICKETS



45

Clubmate

SPIN THE WHEEL

SCREEN MESSAGE

63

OPEN THE BOX

HIGHER

# **CLUB/PUB SUPPLIES**

### **Roll Tickets**



### **RNG Machine**



## **Raffle Books**



Wage **Envelopes** 



### Flat 5s & 10s **Raffle Tickets**



### **Playing Cards**



### **ORDER LIST**

#### **Bingo Books**

| SET SIZE                   |
|----------------------------|
| 12096 Books<br>12096 Books |
| 6048 Books                 |
| 6048 Books                 |
| 6048 Books                 |
| 3024 Books                 |
|                            |

#### **Bingo Dabbers & Pens**

PRODUCT CODE

SET SIZE

28 36<sup>42 50</sup>

48 54

57 64

33 56 78 83<sup>6</sup>

50 72 82 3

11 39 43 52

24 31

34

20 46 52 61

22 30 51 69 10 39 42

28 41 57

13 29 43 52

25 33

21

24 31

16 36 41

20 34

38

37

30

27 39

32

48

44

49

45

46 54

43 51

56

58 61

62

23 33

11 35 47 53

12 38

38 47

30 41

27 45 54 68

5

6