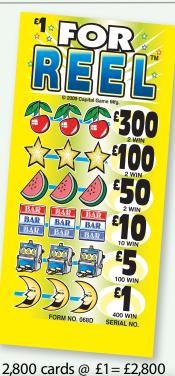

## **QUICK REFERENCE CHART**

| SET<br>SIZE | £2<br>TICKETS | £1<br>TICKETS                                                                | 50p<br>TICKETS                    | 25p<br>TICKETS     |
|-------------|---------------|------------------------------------------------------------------------------|-----------------------------------|--------------------|
| 2,800       |               | FOR REEL<br>KRAZY KINGS<br>CASINO NEVADA<br>SIP AND SLIDE<br>NOTHIN' BUT 7's | ONE EYED JACKS                    | LUCKY DUCKS        |
| 2,820       |               |                                                                              | FOOTBALL MAD                      | MONEY BOOM         |
| 2,840       |               | STEEPLECHASE                                                                 | BINGO TWIST<br>CASH MACHINE       | DOUBLE JOKER POKER |
| 3,000       | BANANAS       | LUCKY DEVIL<br>MONOPOLY                                                      | DARTS & DOMINOES<br>RISE TO POWER | WEEKEND BENDER     |
| 3,599       |               |                                                                              | BLACK DIAMOND                     |                    |
| 5,000       |               | CLASSIC TRIPLE 777's                                                         | LOADED WITH CASH                  |                    |
| 10,000      |               |                                                                              |                                   | WINNERS VAULT      |
| 10,080      |               | LOADSA LOLLY<br>ROLL FOR CASH                                                | MONEY MAGIC<br>BARREL OF BUCKS    | TREASURE HUNT      |
| 20,040      |               | CASH CROWNS                                                                  |                                   |                    |