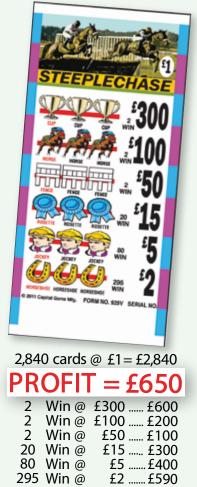

|



190 Win @ 50p ......£95

PAYS OUT £425



PAYS OUT £435



PAYS OUT £435



AMS Popp-Opens® Lottery 01959 564 331 D info@automaticmachineservices.co.uk www.automaticmachinservices.co.uk

## **50p STANDARD SET SIZE!**



## **£1 STANDARD SET SIZE!**



| 3,000 cards @ £1=£3,000 |       |      |       |  |
|-------------------------|-------|------|-------|--|
| PR                      | OFI   | T =  | £810  |  |
| 2                       | Win @ | £300 | £600  |  |
| 2                       | Win @ | £100 | £200  |  |
| 2                       | Win @ | £50  | £100  |  |
|                         | Win @ | £15  | £300  |  |
| 80                      | Win @ | £5   | £400  |  |
| 295                     | Win @ | £2   | £590  |  |
| P                       | AYS O | UT £ | 2,190 |  |





PAYS OUT £2,190



PAYS OUT £2,070

#### $3,000 \text{ cards } @ \pm 1 = \pm 3,000$ **PROFIT = \pm 810**

| 2               | Win @ | £300 £600 |  |
|-----------------|-------|-----------|--|
|                 |       | £100 £200 |  |
| 2               | Win @ | £50 £100  |  |
|                 | Win @ | £15 £300  |  |
|                 | Win @ | £5 £400   |  |
| 295             | Win @ | £2 £590   |  |
| PAYS OUT £2,190 |       |           |  |



PROFIT = £900 2 Win @ £300 ..... £600 2 Win @ £100 ..... £200 2 Win @ £50 ..... £100 10 Win @ £10 ..... £100 100 Win @ £5 ..... £500 400 Win @ £1 ..... £400 PAYS OUT £1,900



AMS Popp-Opens® Lottery 01959 564 331 D info@automaticmachineservices.co.uk www.automaticmachinservices.co.uk

## **MEDIUM AND LARGE SET SIZE!**



10,000 cards @ 25p =