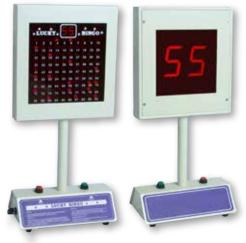

## **Exclusive to AMS**

BINGO

### **Bingo:**

- Auto caller
- Winning ticket notification
- Card validation
- Easy set up
- Easy play
- **Rich graphics**

### **RNG Machine**