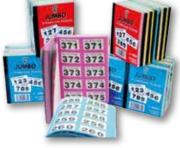

## **Raffle Books**

Wage **Envelopes** 

#### **Bingo Books**

| SET SIZE                   |
|----------------------------|
| 12096 Books<br>12096 Books |
| 6048 Books                 |
| 6048 Books                 |
| 6048 Books                 |
| 3024 Books                 |
|                            |