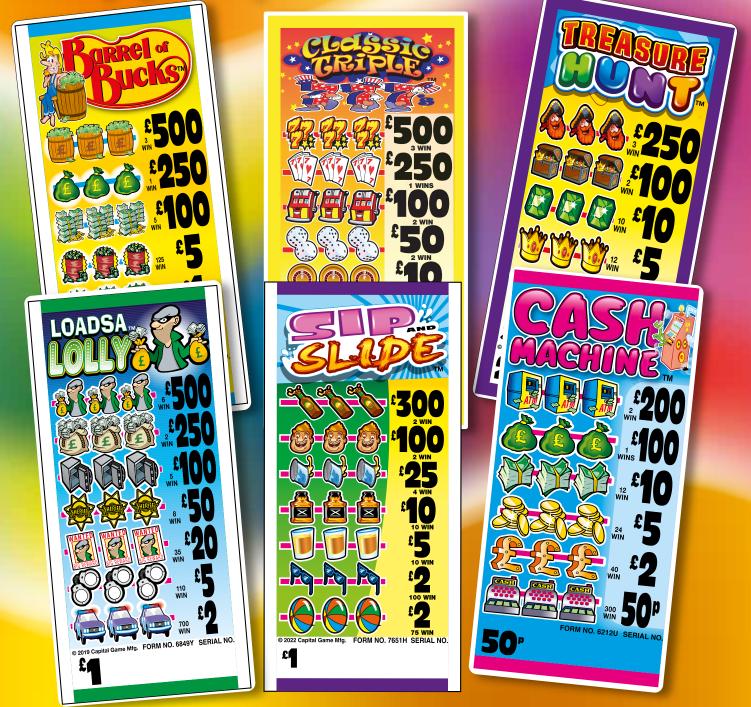

## **QUICK REFERENCE CHART**

| SET<br>SIZE | £2<br>TICKETS | £1<br>TICKETS                                                                | 50p<br>TICKETS                    | 25p<br>TICKETS     |
|-------------|---------------|------------------------------------------------------------------------------|-----------------------------------|--------------------|
| 2,800       |               | FOR REEL<br>KRAZY KINGS<br>CASINO NEVADA<br>SIP AND SLIDE<br>NOTHIN' BUT 7's | ONE EYED JACKS                    | LUCKY DUCKS        |
| 2,820       |               |                                                                              | FOOTBALL MAD                      | MONEY BOOM         |
| 2,840       |               | STEEPLECHASE                                                                 | BINGO TWIST<br>CASH MACHINE       | DOUBLE JOKER POKER |
| 3,000       | BANANAS       | LUCKY DEVIL<br>MONOPOLY                                                      | DARTS & DOMINOES<br>RISE TO POWER | WEEKEND BENDER     |
| 3,599       |               |                                                                              | BLACK DIAMOND                     |                    |
| 5,000       |               | CLASSIC TRIPLE 777's                                                         | LOADED WITH CASH                  |                    |
| 10,000      |               |                                                                              |                                   | WINNERS VAULT      |
| 10,080      |               | LOADSA LOLLY<br>ROLL FOR CASH                                                | MONEY MAGIC<br>BARREL OF BUCKS    | TREASURE HUNT      |
| 20,040      |               | CASH CROWNS                                                                  |                                   |                    |