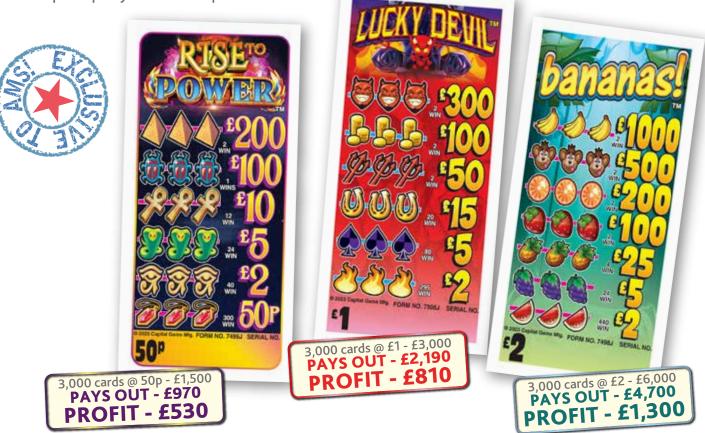

## **25p STANDARD SET SIZE!**

| 2,80 | o cards | @ 25p | $0 = \pm /00$ |
|------|---------|-------|---------------|
| PR   | OFI     | Γ = : | £295          |
| 1    | Win @   | £100. | £100          |
| 1    | Win @   | £90.  | £90           |
| 2    | Win @   | £25.  | £50           |
|      | Win @   | £10.  | £20           |
|      | Win @   | £5.   | £10           |
| 270  | Win @   | 50p.  | £135          |
| Р    | PAYS C  | UT £  | 405           |

## **£1 STANDARD SET SIZE!**

| 3,000 cards @ £1=£3,000 |       |      |       |  |
|-------------------------|-------|------|-------|--|
| PR                      | OFI   | T =  | £810  |  |
| 2                       | Win @ | £300 | £600  |  |
| 2                       | Win @ | £100 | £200  |  |
| 2                       | Win @ | £50  | £100  |  |
|                         | Win @ | £15  | £300  |  |
| 80                      | Win @ | £5   | £400  |  |
| 295                     | Win @ | £2   | £590  |  |
| P                       | AYS O | UT £ | 2,190 |  |

900 Win @

| F | One Window Opening                                                                                                                                                     |
|---|------------------------------------------------------------------------------------------------------------------------------------------------------------------------|
|   | 3,000 cards @ £2 = £6,000                                                                                                                                              |
|   | $PROFIT = \pounds1,300$                                                                                                                                                |
|   | 2 Win @£1,000£2,000<br>2 Win @ £500 . £1,000<br>2 Win @ £200 £400<br>2 Win @ £100 £200<br>4 Win @ £25 £100<br>24 Win @ £5 £120<br>440 Win @ £2 £880<br>PAYS OUT £4,700 |