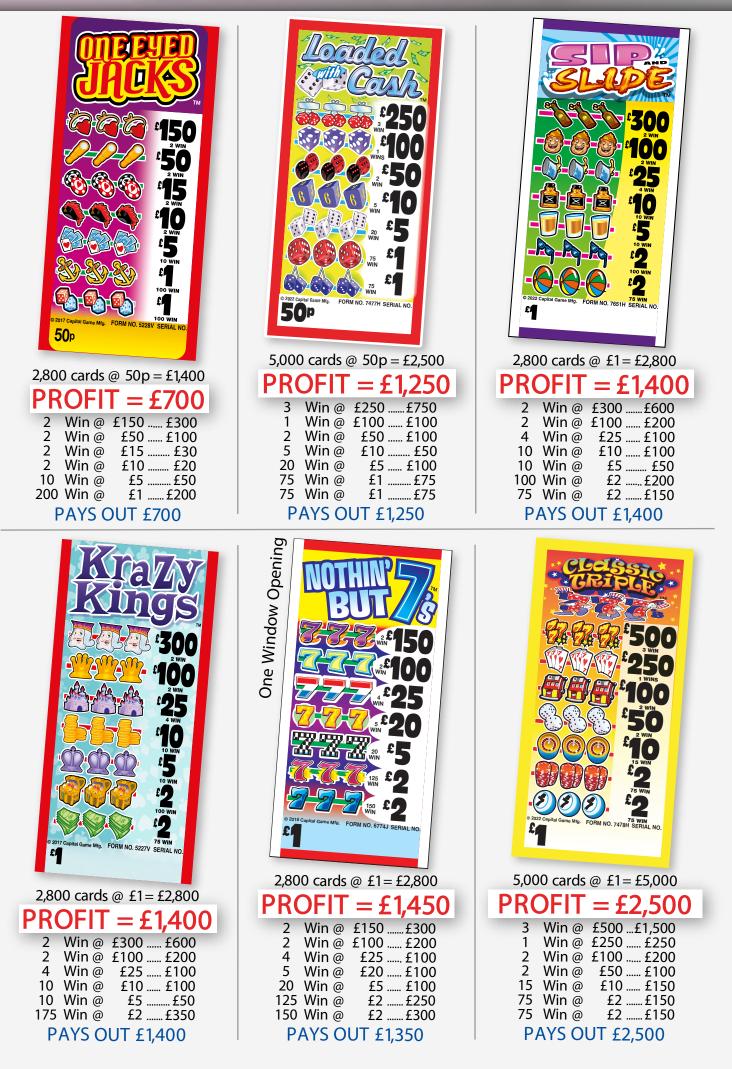

## **QUICK REFERENCE CHART**

| SET<br>SIZE | £2<br>TICKETS | £1<br>TICKETS                                                                | 50p<br>TICKETS                    | 25p<br>TICKETS     |
|-------------|---------------|------------------------------------------------------------------------------|-----------------------------------|--------------------|
| 2,800       |               | FOR REEL<br>KRAZY KINGS<br>CASINO NEVADA<br>SIP AND SLIDE<br>NOTHIN' BUT 7's | ONE EYED JACKS                    | LUCKY DUCKS        |
| 2,820       |               |                                                                              | FOOTBALL MAD                      | MONEY BOOM         |
| 2,840       |               | STEEPLECHASE                                                                 | BINGO TWIST<br>CASH MACHINE       | DOUBLE JOKER POKER |
| 3,000       | BANANAS       | LUCKY DEVIL<br>MONOPOLY                                                      | DARTS & DOMINOES<br>RISE TO POWER | WEEKEND BENDER     |
| 3,599       |               |                                                                              | BLACK DIAMOND                     |                    |
| 5,000       |               | CLASSIC TRIPLE 777's                                                         | LOADED WITH CASH                  |                    |
| 10,000      |               |                                                                              |                                   | WINNERS VAULT      |
| 10,080      |               | LOADSA LOLLY<br>ROLL FOR CASH                                                | MONEY MAGIC<br>BARREL OF BUCKS    | TREASURE HUNT      |
| 20,040      |               | CASH CROWNS                                                                  |                                   |                    |