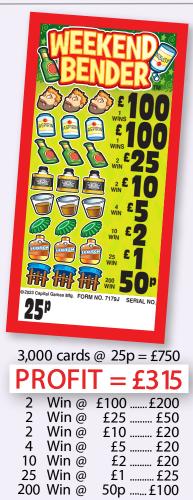

egular new game releases
- Stunning graphics and audio
- Supplied with FREE branded chair for maximum player comfort

### **Jumbotron Tickets**

- Exclusive to AMS
- Compliment the Jumbotron B3A
- £2 to play £1,000 J'pots
- £1 to play £300 J'pots
- £50p to play £200 J'pots



## **25p STANDARD SET SIZE!**



| 2,80 | o cards | @ 25p | $0 = \pm /00$ |
|------|---------|-------|---------------|
| PR   | OFI     | Γ = : | £295          |
| 1    | Win @   | £100. | £100          |
| 1    | Win @   | £90.  | £90           |
| 2    | Win @   | £25.  | £50           |
|      | Win @   | £10.  | £20           |
|      | Win @   | £5.   | £10           |
| 270  | Win @   | 50p.  | £135          |
| Р    | PAYS C  | UT £  | 405           |



190 Win @ 50p ......£95

PAYS OUT £425



PAYS OUT £435



PAYS OUT £435



AMS Popp-Opens® Lottery 01959 564 331 D info@automaticmachineservices.co.uk www.automaticmachinservices.co.uk

## **50p STANDARD SET SIZE!**



## **£1 STANDARD SET SIZE!**



| 3,000 cards @ £1=£3,000 |       |      |       |  |
|-------------------------|-------|------|-------|--|
| PR                      | OFI   | T =  | £810  |  |
| 2                       | Win @ | £300 | £600  |  |
| 2                       | Win @ | £100 | £200  |  |
| 2                       | Win @ | £50  | £100  |  |
|                         | Win @ | £15  | £300  |  |
| 80                      | Win @ | £5   | £400  |  |
| 295                     | Win @ | £2   | £590  |  |
| P                       | AYS O | UT £ | 2,190 |  |





PAYS OUT £2,190



PAYS OUT £2,070

#### $3,000 \text{ cards