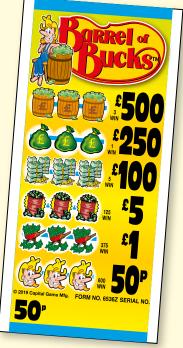

| 10,08       | 0 cards | @ 50p | $= \pm 5,040$   | ) |
|-------------|---------|-------|-----------------|---|
| <b>PR</b> ( | OFIT    | ' = £ | E <b>1,49</b> ( | ) |
| 3           | Win @   | £500. | £1,500          |   |
|             | Win @   | £250. | £250            |   |
| 5           | Win @   | £100. | £500            |   |
| 125         | Win @   | £5.   | £625            |   |
| 375         | Win @   | £1.   | £375            |   |
| 600         | Win @   | 50p.  | £300            |   |
| P           | AYS O   | UT £3 | 3,550           |   |

| 10,080 cards @ 50p = £5,040 |       |      |       |  |  |
|-----------------------------|-------|------|-------|--|--|
| PR                          | OFIT  | `=£' | 1,940 |  |  |
| 3                           | Win @ | £300 | £900  |  |  |
| 6                           | Win @ | £100 | £600  |  |  |
|                             |       | £10  | £500  |  |  |
|                             | Win @ | £5   | £500  |  |  |
| 300                         | Win @ | £1   | £300  |  |  |
| 600                         | Win @ | 50p  | £300  |  |  |