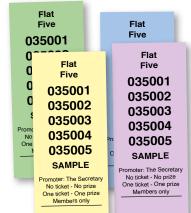

in @ £5 £120<br>440 Win @ £2 £880<br>PAYS OUT £4,700 |



AMS Popp-Opens® Lottery 01959 564 331 (1) info@automaticmachineservices.co.uk 🖂 www.automaticmachinservices.co.uk (#)

## **ALTERNATIVE TICKETS!**



## **Exclusive to AMS**

BINGO

### **Bingo:**

- Auto caller
- Winning ticket notification
- Card validation
- Easy set up
- Easy play
- **Rich graphics**

### **Fundraising:**

- **Tote tickets**
- Lottery draws
- Raffles
- **Rich** audio

### **Entertainment:**

- Higher or lower
- Open the box
- Spin the wheel



**.OTTERY** 

20

30

DRAW

TOTE

TICKETS



45

Clubmate

SPIN THE WHEEL

SCREEN MESSAGE

63

OPEN THE BOX

HIGHER

# **CLUB/PUB SUPPLIES**

### **Roll Tickets**



### **RNG Machine**



## **Raffle Books**



Wage **Envelopes** 



### Flat 5s & 10s **Raffle Tickets**



### **Playing Cards**



### **ORDER LIST**

#### **Bingo Books**

| SET SIZE                   |
|----------------------------|
| 12096 Books<br>12096 Books |
| 6048 Books                 |
| 6048 Books                 |
| 6048 Books                 |
| 3024 Books                 |
|                            |

#### **Bingo Dabbers & Pens**

PRODUCT CODE

SET SIZE

28 36<sup>42 50</sup>

48 54

57 64

33 56 78 83<sup>6</sup>

50 72 82 3

11 39 43 52

24 31

34

20 46 52 61

22 30 51 69 10 39 42

28 41 57

13 29 43 52

25 33

21

24 31

16 36 41

20 34

38

37

30

27 39

32

48

44

49

45

46 54

43 51

56

58 61

62

23 33

11 35 47 53

12 38

38 47

30 41

27 45 54 68

5

6

7

3

14

18

12

13

5

6

8

3

6

1

7

2

9

8

12

17

19 25

10 22

28

26

13 29

15

14

18

3

9

A