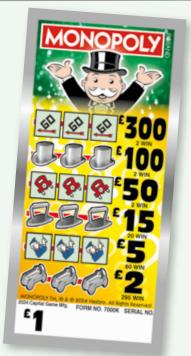

## **QUICK REFERENCE CHART**

| SET<br>SIZE | £2<br>TICKETS | £1<br>TICKETS                                                                | 50p<br>TICKETS                    | 25p<br>TICKETS     |
|-------------|---------------|------------------------------------------------------------------------------|-----------------------------------|--------------------|
| 2,800       |               | FOR REEL<br>KRAZY KINGS<br>CASINO NEVADA<br>SIP AND SLIDE<br>NOTHIN' BUT 7's | ONE EYED JACKS                    | LUCKY DUCKS        |
| 2,820       |               |                                                                              | FOOTBALL MAD                      | MONEY BOOM         |
| 2,840       |               | STEEPLECHASE                                                                 | BINGO TWIST<br>CASH MACHINE       | DOUBLE JOKER POKER |
| 3,000       | BANANAS       | LUCKY DEVIL<br>MONOPOLY                                                      | DARTS & DOMINOES<br>RISE TO POWER | WEEKEND BENDER     |
| 3,599       |               |                                                                              | BLACK DIAMOND                     |                    |
| 5,000       |               | CLASSIC TRIPLE 777's                                                         | LOADED WITH CASH                  |                    |
| 10,000      |               |                                                                              |                                   | WINNERS VAULT      |
| 10,080      |               | LOADSA LOLLY<br>ROLL FOR CASH                                                | MONEY MAGIC<br>BARREL OF BUCKS    | TREASURE HUNT      |
| 20,040      |               | CASH CROWNS                                                                  |                                   |                    |