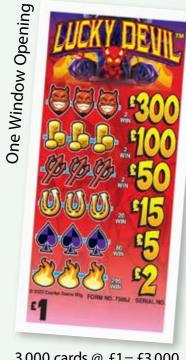

## £1,000 JACKPOT TICKETS!

٤ſ

3

3

3

3

45 Win @

75 Win @

900 Win @

| F | One Window Opening                                                                                                                                                     |
|---|------------------------------------------------------------------------------------------------------------------------------------------------------------------------|
|   | 3,000 cards @ £2 = £6,000                                                                                                                                              |
|   | $PROFIT = \pounds1,300$                                                                                                                                                |
|   | 2 Win @£1,000£2,000<br>2 Win @ £500 . £1,000<br>2 Win @ £200 £400<br>2 Win @ £100 £200<br>4 Win @ £25 £100<br>24 Win @ £5 £120<br>440 Win @ £2 £880<br>PAYS OUT £4,700 |