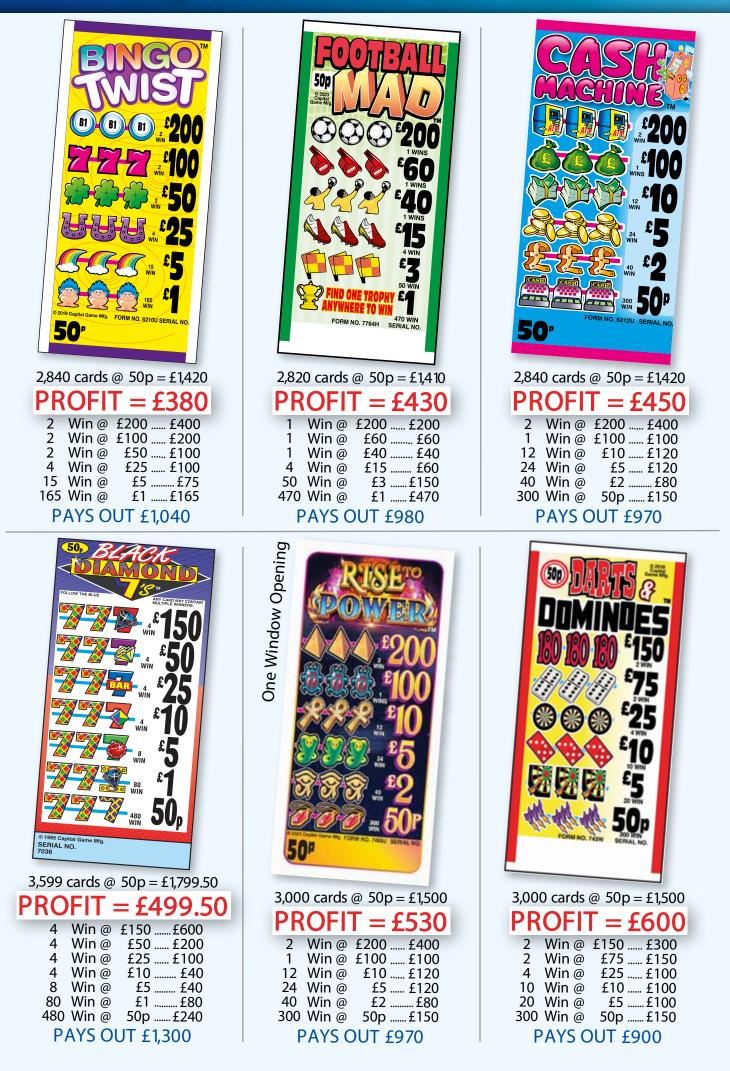

## **MEDIUM AND LARGE SET SIZE!**

10,000 cards @ 25p = £2,500 **PROFIT = £765** 3 Win @ £250 .... £750 2 Win @ £100 .... £200 10 Win @ £10 .... £100 12 Win @ £5 ..... £60 250 Win @ £1 .... £250 750 Win @ 50p .... £375 PAYS OUT £1,735

| 10,08           | 10,080 cards @ $25p = £2,520$ |       |      |  |  |  |
|-----------------|-------------------------------|-------|------|--|--|--|
| PR              | OFI                           | T = : | £785 |  |  |  |
| 3               | Win @                         | £250  | £750 |  |  |  |
| 2               | Win @                         | £100  | £200 |  |  |  |
| 10              | Win @                         | £10   | £100 |  |  |  |
| 12              | Win @                         | £5    | £60  |  |  |  |
| 250             | Win @                         | £1    | £250 |  |  |  |
| 750             | Win @                         | 50p   | £375 |  |  |  |
| PAYS OUT £1,735 |                               |       |      |  |  |  |

| 10,08       | 0 cards | @ 50p | $= \pm 5,040$   | ) |
|-------------|---------|-------|-----------------|---|
| <b>PR</b> ( | OFIT    | ' = £ | E <b>1,49</b> ( | ) |
| 3           | Win @   | £500. | £1,500          |   |
|             | Win @   | £250. | £250            |   |
| 5           | Win @   | £100. | £500            |   |
| 125         | Win @   | £5.   | £625            |   |
| 375         | Win @   | £1.   | £375            |   |
| 600         | Win @   | 50p.  | £300            |   |
| P           | AYS O   | UT £3 | 3,550           |   |

| 10,080 cards @ 50p = £5,040 |       |      |       |  |  |
|-----------------------------|-------|------|-------|--|--|
| PR                          | OFIT  | `=£' | 1,940 |  |  |
| 3                           | Win @ | £300 | £900  |  |  |
| 6                           | Win @ | £100 | £600  |  |  |
|                             |       | £10  | £500  |  |  |
|                             | Win @ | £5   | £500  |  |  |
| 300                         | Win @ | £1   | £300  |  |  |
| 600                         | Win @ | 50p  | £300  |  |  |

| LOADSA       Solo         Solo       Solo         Solo |
|--------------------------------------------------------------------------------------------------------------------------------------------------------------------------------------------------------------------------------------------------------------------------------------------------------------------------------------------------------------------------------------------------------------------------------------------------------------------------------------------------------------------------------------------------------------------------------------------------------------------------------------------------------------------------------------------------------------------------------------------------------------------------------------------------------------------------------------------------------|
| 10,080 cards @ £1 = £10,080                                                                                                                                                                                                                                                                                                                                                                                                                                                                                                                                                                                                                                                                                                                                                                                                                            |
| PROFIT = £3,030                                                                                                                                                                                                                                                                                                                                                                                                                                                                                                                                                                                                                                                                                                                                                                                                                                        |
| · · · · · · · · · · · · · · · · · · ·                                                                                                                                                                                                                                                                                                                                                                                                                                                                                                                                                                                                                                                                                                                                                                                                                  |
| 6 Win @ £500£3,000<br>2 Win @ £250 £500<br>5 Win @ £100 £500                                                                                                                                                                                                                                                                                                                                                                                                                                                                                                                                                                                                                                                                                                                                                                                           |
| 5 Win @ £100 £500                                                                                                                                                                                                                                                                                                                                                                                                                                                                                                                                                                                                                                                                                                                                                                                                                                      |

£50 ..... £400

£20 ..... £700

£5 ......£550 £2 ...£1,400

Ρ

8

Win @

PAYS OUT £7,050

35 Win @

110 Win @

700 Win @

AMS Popp-Opens® Lottery 01959 564 331 D info@automaticmachineservices.co.uk www.automaticmachinservices.co.uk @

| vvii i | w. | Job 7200  |
|--------|----|-----------|
| AYS    | Οι | JT £3,100 |

Ρ